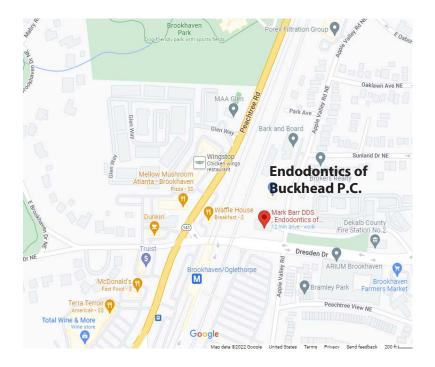

## Avni Maru, DMD, MSD Mark Barr, DDS (404) 724-5776

2556 Apple Valley Rd, Suite150 Atlanta, GA. 30319

Our Brookhaven office is conveniently located at 2556 Apple Valley Road, Suite 150, Atlanta, GA 30319 (approximately 3 miles away from our present location). Our brand-new office will have state of the art equipment and technology to help best serve our patients.